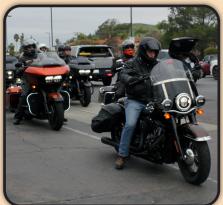

# **CORCYCLE MONKEY RUN!**

**SATURDAY MARCH 2, 2024 / 8:45AM - 5PM** 

PARTNERS WITH...

Nsefu Wildlife, Motorcycle Monkey and Full Circle Saloon are teaming to **STOP** extinction in Africa.

Help support Nsefu Wildlife and save lives, both animal and human! Let's Ride and Rock for Wildlife with KGB's CLINT AUGUST!!!

## **EVENT DETAILS**

CHECK IN: 8:45AM-9:45AM / KICKSTANDS UP AT 10:15AM

STARTING LOCATION: MOTORCYCLE MONKEY / 10366 MISSION GORGE RD, SANTEE, CA 92071

ENDING LOCATION: FULL CIRCLE SALOON / 8528 MAGNOLIA #105 SANTEE, CA 92071 MUSIC STARTS AT 1PM: THE BANDS ARE DOOR 13 & NITROUS ROCKXIDE COVERBAND